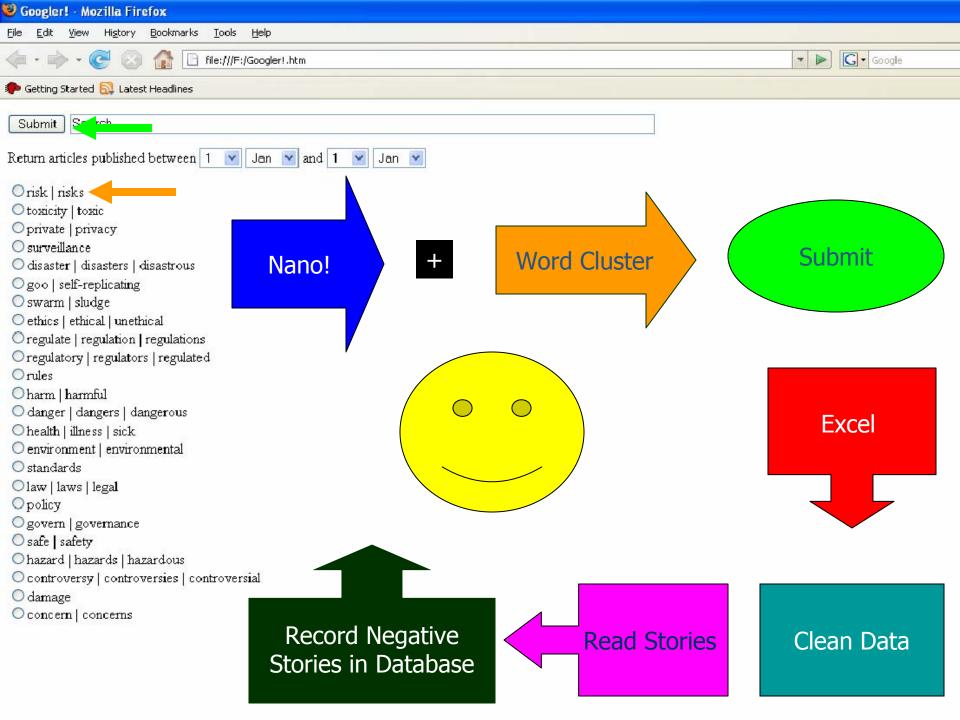

# Method

- Google News: continuously updates 4,500 news sources.
- Googler! : Automatic search for nano related word clusters.
- Automatically downloads to Excel
- Clean the data
- Read each article for negative use of the word cluster.
- Save stories in a database in categories for the individual word clusters.

#### **Raw Data**

|      | licrosoft Ex              | cel - Risk73              | 7                   |              |                           |                  |              |              |               |                      |          |            |     |              |        | _                                     | _        | _ 8 ×    |
|------|---------------------------|---------------------------|---------------------|--------------|---------------------------|------------------|--------------|--------------|---------------|----------------------|----------|------------|-----|--------------|--------|---------------------------------------|----------|----------|
| :2   | <u>E</u> ile <u>E</u> dit | <u>V</u> iew <u>I</u> nse | ert F <u>o</u> rmat | <u> </u>     | <u>D</u> ata <u>W</u> ine | low <u>H</u> elp |              |              |               |                      |          |            |     |              | Туре а | question for                          | help 👻 . | _ 8 ×    |
| 8.0  | 💕 🛃 🛛                     | 3 🔒 🕘                     | 🛍 I 🛍               | 10-0         | ° + I 🔍 🤉                 | E - 2↓   ∭       | 0            | Arial        |               | <b>-</b> 10 <b>-</b> | в        | <i>τ</i> υ | ΞΞ  | <b>∃</b> •a• | \$ %   | •                                     | - 🗞 - A  | - 1      |
|      | H510                      |                           | fx                  |              | . 69                      | 211              |              |              |               |                      |          | /          |     |              | 1 4 14 | · · · · · · · · · · · · · · · · · · · | _        | •        |
|      | A                         | B                         | /~<br>C             | D            | F                         | F                | G            | Н            |               | J                    |          | к          |     |              | М      | N                                     | 0        |          |
| 501  | google                    | Tuesday O                 | -                   |              |                           | w Genetic E      | -            |              | i member      |                      |          | 2-Jul-0    | 77  |              |        |                                       |          | <u> </u> |
|      | google                    | Tuesday O                 |                     |              |                           | w. WM Expe       |              |              |               |                      |          | 5-Jun-(    |     |              |        |                                       |          |          |
| 503  | google                    | Tuesday O                 | 502                 | Winstea      | d http://ww               | w PR News        | ∧ Winstead   | 's industry  | groups in     | nclude Avia          | ation    | 4-Jun-0    | 37  |              |        |                                       |          |          |
|      | google                    | Tuesday O                 | 503                 | pSivida /    | An http://ww              | w Genetic E      | i pSivida is | a founding   | , member      | of the NA            | ASDA     | 2-Jul-0    | 37  |              |        |                                       |          |          |
|      | google                    | Tuesday O                 | 504                 | South P      | arl http://pla            | in Planet Ja     | These pe     | ople are ris | k takers,     | they're ur           | ncon∖    | 13-Jun-0   | 37  |              |        |                                       |          |          |
| 506  | google                    | Tuesday O                 | 505                 | Breaking     | g Shttp://ww              | WSYS-COM         | I Increasin  | g consume    | r demand      | l for effecti        | ive pré  | 5 hours    | ago |              |        |                                       |          |          |
| 507  | google                    | Tuesday O                 | 506                 | South P      | arl http://wv             | ∧w Planet Ja     | c These pe   | ople are ris | k takers,     | they're ur           | ncon     | 12-Jun-0   | 37  |              |        |                                       |          |          |
| 508  | google                    | Tuesday O                 | 507                 | Emergin      | g http://wv               | WSYS-CON         | I Increasin  | g consume    | r demand      | l for effecti        | ive pré  | 5 hours    | ago |              |        |                                       |          |          |
| 509  | google                    | Tuesday O                 | 508                 | Acacia 1     | Fechttp://wv              | w TMC Net,       | areas        | of genomic   | s, proteor    | nics, bios           | sensol   | 6 hours    | ago |              |        |                                       |          |          |
| 510  | google                    | Tuesday O                 | 509                 | Acacia 1     | Techttp://ww              | /w TMC Net,      | areas        | o genomic    | s, proteor    | nics, bios           | sensol   | 6 hours    | ago |              |        |                                       |          |          |
| 511  | google                    | Tuesday O                 | 510                 | Introgen     | R http://ww               | /w PharmaLi      | /Introgen i  | s developir  | ig molecu     | lar therap           | eutic    | 2-Jul-0    | 37  |              |        |                                       |          |          |
| 512  | google                    | Tuesday O                 | 511                 | Introgen     | R http://ww               | /w Genetic E     | i Introgen i | s developir  | ig molecu     | lar therap           | eutic    | 2-Jul-0    | 37  |              |        |                                       |          |          |
| 513  | google                    | Tuesday O                 |                     |              |                           | m Business       |              |              |               |                      |          | 9 hours    | ago |              |        |                                       |          |          |
| 514  | google                    | Tuesday O                 | 513                 | Acacia 1     | Techttp://ho              | m Business       | ∖ areas i    | of genomic   | s, proteor    | nics, bios           | enso!    | 9 hours    | ago |              |        |                                       |          |          |
| 515  | google                    | Tuesday O                 |                     |              |                           | w CNW Tell       |              |              |               |                      |          |            |     |              |        |                                       |          |          |
| 516  | google                    | Tuesday O                 | 515                 | NanoSe       | ns http://ww              | WSYS-CON         | l NanoSen    | sors, Inc. v | vas incorp    | porated in           | Dece     | 2-Jul-0    | 37  |              |        |                                       |          |          |
| 517  | google                    | Tuesday O                 | 516                 | NanoSe       | ns http://ww              | /w Earthtime     | sNanoSen     | sors, Inc. v | vas incorp    | porated in           | Dece     | 2-Jul-0    | 37  |              |        |                                       |          |          |
| 518  | google                    | Tuesday O                 | 517                 | NanoSe       | ns http://ww              | w PR News        | About Na     | noSensors    | , Inc. Nan    | noSensors            | s, Inc   | 2-Jul-0    | 37  |              |        |                                       |          |          |
| 519  | google                    | Tuesday O                 | 518                 | Buck &       | Ne http://ww              | w Fort Wort      | h Now, any   | body who l   | has acces     | ss to YouT           | Tube,    | 18-Jun-(   | 37  |              |        |                                       |          |          |
| 520  | google                    | Tuesday O                 | 519                 | Luxury S     | Ski http://ww             | w PR News        | Increasin    | g consume    | r demand      | l for effecti        | ive pr   | 2-Jul-0    | 37  |              |        |                                       |          |          |
| 521  | google                    | Tuesday O                 | 520                 | Luxury S     | Ski http://wv             | w PR News        | Increasing   | g consume    | r demand      | l for effecti        | ive pr   | 2-Jul-0    | 37  |              |        |                                       |          |          |
| 522  | google                    | Tuesday O                 | 521                 | Luxury S     | Ski http://wv             | /w Canada N      | Increasin    | g consume    | r demand      | l for effecti        | ive pr   | 2-Jul-0    | 37  |              |        |                                       |          |          |
| 523  | google                    | Tuesday O                 | 522                 | Acacia 1     | Fe(http://wv              | /w TMC Net,      | L., areas    | of genomic   | s, proteor    | mics, bios           | senso    | 2-Jul-0    |     |              |        |                                       |          |          |
|      | google                    | Tuesday O                 |                     |              |                           | /w TMC Net,      |              |              |               |                      |          | 2-Jul-0    |     |              |        |                                       |          |          |
| 525  | google                    | Tuesday O                 | 524                 | Acacia 1     | Fe(http://wv              | /w TMC Net,      | L., areas    | of genomic   | s, proteor    | mics, bios           | senso    | 2-Jul-0    | 37  |              |        |                                       |          |          |
| 526  | google                    | Tuesday O                 |                     |              |                           | /w TMC Net,      |              |              |               |                      |          | 2-Jul-0    |     |              |        |                                       |          |          |
|      | google                    | Tuesday O                 |                     |              |                           | w TMC Net,       |              |              |               |                      |          | 2-Jul-0    |     |              |        |                                       |          |          |
|      | google                    | Tuesday O                 |                     |              |                           | /w TMC Net,      |              |              |               |                      |          | 2-Jul-0    | 37  |              |        |                                       |          |          |
|      | google                    | Tuesday O                 |                     |              |                           | /w TMC Net,      |              |              |               |                      |          | 2-Jul-(    |     |              |        |                                       |          |          |
| 530  | google                    | Tuesday O                 |                     |              |                           | mBusiness        |              |              |               |                      |          | 2-Jul-0    |     |              |        |                                       |          |          |
| 531  | google                    | Tuesday O                 |                     |              |                           | m Business       |              | of genomic   | s, proteor    | mics, bios           | senso    | 2-Jul-(    |     |              |        |                                       |          |          |
|      | google                    | Tuesday O                 |                     |              |                           | m Business       |              | of genomic   |               |                      |          | 2-Jul-0    |     |              |        |                                       |          |          |
|      | google                    | Tuesday O                 |                     |              |                           | m Business       |              | of genomic   |               |                      |          | 2-Jul-0    |     |              |        |                                       |          |          |
|      | google                    | Tuesday O                 |                     |              |                           | mBusiness        |              | of genomic   |               |                      |          | 2-Jul-0    |     |              |        |                                       |          |          |
| 535  | google                    | Tuesday O                 | 534                 | Acacia 1     | Fechttp://ho              | mBusiness        | ∖ areas      | of genomic   | s, proteor    | nics, bios           | senso    | 2-Jul-0    | 37  |              |        |                                       |          | -        |
| 14 4 | ▶ н∖еж                    | elfile-35 /               |                     |              |                           |                  |              |              |               |                      |          |            |     |              |        |                                       |          |          |
| Rea  | ły                        |                           |                     |              |                           |                  |              |              |               |                      |          |            |     |              |        |                                       | NUM      |          |
|      |                           | oyota, UC can             | anua 🕞              | publichers   | sfer on O                 | 🗀 Raw Data       | Dool 6.12    | 📳 Cannoi     | n Machor Eile |                      | Dick 6 1 | 3-27 07    |     | Risk7        | 22     |                                       | 2 11     | 14 004   |
|      |                           | oyoca, oc can             | inpus 🧭             | publictrafts | sier on O                 |                  | Rear 0 15    |              | n Master File | ••••• 🔁 R            | VIDI 0 1 | 3-27-07    | 19  | KISK /       | 31     |                                       |          | ATT AM   |

#### **Risk cluster returned 535 websites!**

#### **Cleaning Data**

|          | 1icrosoft E | cel - Risk 6 13- | 27 07         |                                 |                               |                     |                          |              |           |            |               | _ 8 ×                   |
|----------|-------------|------------------|---------------|---------------------------------|-------------------------------|---------------------|--------------------------|--------------|-----------|------------|---------------|-------------------------|
| : 🛛      |             |                  |               | <u>ata W</u> indow <u>H</u> elp |                               |                     |                          |              | Т         | ype a ques | tion for help | • _ 8 ×                 |
|          | ) 📂 🔛 [     | 2 🔒 🗐 🛍 🛍        | 🌡 🔁 📲 🔊 – 🕲   | - 😫 Σ - 🧎 🛄 🕝 🚆                 | Arial                         | ▼ 10 ▼   B          | ΙU                       | <b>E E E</b> | •a• \$    | %          | =   🔛 + 🆄 +   | A - 🔋                   |
|          | A7          | ▼ f <sub>x</sub> | google        | -                               |                               |                     |                          |              |           |            |               |                         |
|          | A           | В                | C             | D                               |                               | E                   |                          |              | F         |            |               | <u> </u>                |
|          |             | · · · · · ·      |               |                                 |                               |                     |                          |              |           |            | (Na           | nowerk                  |
|          |             |                  | Europe lau    | unches consultation on nanom    |                               |                     |                          |              |           |            | ass           | sess the                |
| 28       | google      | Tuesday O        | 262 cosmetic  | products                        | <u>htt</u> ;                  | ://www.nanow        | Nanowerk                 | k LLC, HI 👘  |           |            | mig           | <mark>jht be ne</mark>  |
|          |             |                  |               |                                 |                               |                     |                          |              |           |            |               | e "Nano F               |
|          |             |                  |               |                                 |                               |                     |                          |              |           |            |               | nelp com                |
|          |             |                  |               |                                 |                               |                     |                          |              |           |            | pot           | ential ris              |
| 29       | google      | Tuesday O        | 23 DuPont Ac  | ddresses Nano-Safety            | <u>htt</u>                    | ://www.redher       | <mark>r</mark> Red Herri | ing, CA      |           |            |               |                         |
|          |             |                  |               |                                 |                               |                     |                          |              |           |            |               | hen we g                |
|          |             |                  |               |                                 |                               |                     |                          |              |           |            |               | earchers                |
| 30       | google      | Tuesday O:       | 99 Cees Dekl  | ker wil synthetisch leven       | <u>htt</u>                    | ://www.scienc       | Science                  | Suide, Nethe | erlands   |            |               | <mark>ch as na</mark> i |
|          |             |                  | D. D. H.      |                                 | ale Nama Diale                |                     |                          |              |           |            |               | e Nano R                |
| 24       |             | Tura a day, O    |               | nd Environmental Defense laun   |                               |                     | Consell Tim              |              |           |            |               | rld by sm               |
| 31       | google      | Tuesday O        | 24 Frameworl  | К                               | ntt                           | ://www.smallti      | ii Small Tin             | nes          |           |            | reg           | ulatory a               |
|          |             |                  |               |                                 |                               |                     |                          |              |           |            | h fa          | ynard al:               |
|          |             |                  |               |                                 |                               |                     |                          |              |           |            |               | ynaro ai:<br>je and ci  |
| 32       | google      | Tuesday O        | 13 Nanotechr  | nology: Risks and Benefits      | httr                          | ://www.techno       | Technolo                 | av Nowe Da   | ilv A7    |            |               | uire a sc               |
| 52       | googie      | Tuesday 0.       | 13 Nanotechi  | lology. Risks and Denemis       | 1111                          |                     | recimolo                 | gy News De   | my,~~∠    |            |               | e Nano R                |
|          |             |                  |               |                                 |                               |                     |                          |              |           |            |               | ential ris              |
| 33       | google      | Tuesday O        | 102 DuPont re | leases nanotech guidelines      | http                          | ://blog.nj.com/     | The Glou                 | cester Cour  | tv Time:  | s. NJ      |               | notechno                |
|          | 33          | ·, -             |               |                                 |                               |                     |                          |              |           |            |               | Nano R                  |
|          |             |                  |               |                                 |                               |                     |                          |              |           |            | pot           | ential ris              |
| 34       | google      | Tuesday O        | 78 DuPont, e  | environmental group issue nanc  | otech guidelines <u>htt</u> r | ://www.delawa       | The News                 | s Journal, D | E         |            | nar           | notechno                |
|          |             |                  |               |                                 |                               |                     |                          |              |           |            |               | e report c              |
|          |             |                  |               |                                 |                               |                     |                          |              |           |            |               | k at the                |
| 35       | google      | Tuesday O        | 33 Report foc | uses on nanotechnology risks    | ; <u>htt</u>                  | ://www.delawa       | The News                 | s Journal, D | E         |            | gro           | wing pra                |
| 36       |             |                  |               |                                 |                               |                     |                          |              |           |            |               |                         |
| 37       |             |                  |               |                                 |                               |                     |                          |              |           |            |               |                         |
| 38<br>39 |             |                  |               |                                 |                               |                     |                          |              |           |            |               |                         |
| 40       |             |                  |               |                                 |                               |                     |                          |              |           |            |               |                         |
| 40       |             |                  |               |                                 |                               |                     |                          |              |           |            |               |                         |
| 41       |             |                  |               |                                 |                               |                     |                          |              |           |            |               |                         |
| 42       |             |                  |               |                                 |                               |                     |                          |              |           |            |               |                         |
| 44       |             |                  |               |                                 |                               |                     |                          |              |           |            |               |                         |
|          |             | sk 6 13-27 07 🖌  | excelfile-35  |                                 |                               |                     | -                        |              | 1         |            |               | ▼<br>►                  |
| Rea      |             | K 0 13-27 07 A   | excenne-bb y  |                                 |                               |                     | Г                        | Sum=3        | 341       |            | NUM           | <u> </u>                |
|          | · .         |                  | - 1 🖂         |                                 |                               | <b>n 1</b> 00 , 111 |                          |              |           |            |               | 11.00 411               |
| -        | scart 🥑     | royota, UC campu | s             | er on O 🔁 PowerPoint Present    | 💐 3 Microsoft Of              | fic • 👔 untitle     | ea - Paint               | 📴 Mi         | rosoft Po | werPol     | « 🗞 🔁 🥩       | 11:20 AM                |

Risk cluster produced 30-40 relevant negative stories.

#### **Final Coded Data**

| E | <u>s</u> M | icrosoft Exe              | el - Cannor              | n Master File       | coded                                                  |                   |                                 | _ 8 ×                                                                 |
|---|------------|---------------------------|--------------------------|---------------------|--------------------------------------------------------|-------------------|---------------------------------|-----------------------------------------------------------------------|
|   | 2          | <u>E</u> ile <u>E</u> dit | <u>V</u> iew <u>I</u> ns | ert F <u>o</u> rmat | <u>T</u> ools <u>D</u> ata <u>W</u> indow <u>H</u> elp |                   |                                 | Type a question for help 🛛 🗕 🗗 🗙                                      |
|   |            | 📂 🛃 🕻                     |                          | 📖   🛍 -             | 🔊 - (™ -   🥵 Σ - Ž↓   🛄 @ 📲 i Arial                    | - 10              | - B I U = = = =                 | \$%   🚝   🔛 + 🦄 + 🛕 + 📲                                               |
| Ľ |            | D11                       | •                        | <b>f</b> ∗ George   | Whitesides Clear Voices                                |                   |                                 |                                                                       |
|   |            | A                         | В                        | C                   | D                                                      | E                 | F                               | G                                                                     |
|   |            |                           |                          |                     |                                                        |                   |                                 |                                                                       |
|   |            |                           |                          |                     |                                                        |                   |                                 |                                                                       |
|   |            |                           |                          | _                   |                                                        |                   |                                 |                                                                       |
| ŀ | 1          | Database                  | Collected                | Record              | Title                                                  | Link              | Publication                     | Blurb                                                                 |
|   |            |                           |                          |                     |                                                        |                   |                                 | This kitchen and bath paint claim<br>to be better at resisting mildew |
|   |            |                           |                          |                     |                                                        |                   |                                 | thanks to nanotechnology. This                                        |
|   |            |                           |                          |                     |                                                        |                   |                                 | nano car wax claims to fill                                           |
|   | 2          | google                    | Tuesday O                | : 43                | Nanotech Concerns                                      | http://abclocal.g | ABC7Chicago.com, USA            | scratches and give a glossier                                         |
|   |            |                           |                          |                     |                                                        |                   |                                 | Maynard also suggested that                                           |
|   |            |                           |                          |                     |                                                        |                   |                                 | America's competitive edge and                                        |
|   |            |                           |                          |                     |                                                        |                   |                                 | continued world leadership in                                         |
|   |            |                           |                          |                     | Convince Consumers Benefits of Nanotechnology          |                   |                                 | nanotechnology require a sound :                                      |
|   | 3          | google                    | Tuesday O                | : 16                | Outweigh Risks                                         | http://www.azor   | AZoNano.com, Australia          | innovative risk management plan.                                      |
|   |            |                           |                          |                     |                                                        |                   |                                 | Fulk, who has developed a "partic<br>theory" about how DU nano-       |
|   |            |                           |                          |                     |                                                        |                   |                                 | particles affect human DNA,                                           |
|   |            |                           |                          |                     | Explaining How Depleted Uranium Is Killing Civilians,  |                   |                                 | donates his time and expertise to                                     |
|   | 4          | google                    | Tuesday O                | : 212               | Soldiers, Land                                         | http://www.glob   | Center for Research on Globaliz | help bring information about DU                                       |
|   |            |                           |                          |                     |                                                        |                   |                                 | But the risks of nanotechnology                                       |
|   |            |                           |                          |                     |                                                        |                   |                                 | have been largely unexplored, ar                                      |
|   |            |                           |                          |                     |                                                        |                   |                                 | government and industry monitori                                      |
|   |            |                           |                          |                     | Consumer Reports says more testing, regulation         |                   |                                 | has been minimal. Moreover,                                           |
| ŀ | 5          | google                    | Tuesday O                | : 77                | needed for                                             | http://www.chat   | Chatham Journal Weekly, NC      | consumers have been left in                                           |
|   |            |                           |                          |                     |                                                        |                   |                                 | Patricia Cameron, chemicals poli<br>and nanotechnology expert at Bu   |
|   |            |                           |                          |                     |                                                        |                   |                                 | in Berlin, says that most                                             |
|   |            |                           |                          |                     |                                                        |                   |                                 | environmental lobby groups are                                        |
|   | 6          | google                    | Tuesday O                | 81                  | Seeing the environmental wood for the nanotech trees   | http://www.rsc.o  | Chemistry World, UK             | aware of the potential risks                                          |
|   |            |                           |                          |                     |                                                        |                   |                                 | The scientist is part of a panel                                      |
|   |            |                           |                          |                     |                                                        |                   |                                 | devoted to addressing and managing the potential health,              |
| - |            | ▶ N \ Sha                 | et1 / Sheet              | 2 <u>/</u> Sheet3 / |                                                        | 11                |                                 |                                                                       |
|   | lead       |                           | cer A brieet             | z X priceto /       |                                                        |                   |                                 | NUM                                                                   |
|   | _          |                           | oyota, UC cai            | mous 1 🕞            | publictransfer on O C PowerPoint Present               | soft Offic - 1    | untitled - Paint                | t PowerPoi 🛛 < 🇞 🕅 🛃 11:22 AM                                         |
|   | •••        |                           | iyota, oc tal            | npus                |                                                        | sorcome * 🧾       |                                 |                                                                       |

#### **Data Categories**

|   | 🞽 Microsoft Excel - Cannon Master File Coded |                           |                             |          |                            |                |                    |           |               |        |              |       |               |                |             |          |
|---|----------------------------------------------|---------------------------|-----------------------------|----------|----------------------------|----------------|--------------------|-----------|---------------|--------|--------------|-------|---------------|----------------|-------------|----------|
| Ē | 2)                                           | <u>E</u> ile <u>E</u> dit | <u>V</u> iew <u>I</u> nsert | Format   | <u>T</u> ools <u>D</u> ata | <u>W</u> indow | Help               |           |               |        |              |       | Туре          | e a question f | or help 🛛 👻 | _ 8 ×    |
| Ē |                                              | 📂 🗔 🕻                     |                             | 1 🔁 - 🗌  | 19 - (1 - 1                | 🧕 Σ 🔹          | 2   🛍 💿 📜          | Arial     | -             | 10 - 1 | 8 <i>I</i> U | E E E | •a• \$ °      | %              | ] • 🖄 • 🛓   | · - 1    |
|   |                                              | D11                       |                             | George W | 'hitesides Cl              | ear Voices     |                    | _         |               |        |              |       |               |                |             |          |
|   |                                              | J                         | K                           | L        | M                          | N              | 0                  | Р         | Q             | R      | S            | Т     | U             | V              | W           | <b>_</b> |
|   |                                              |                           |                             |          |                            |                | ]                  |           |               |        |              |       |               |                |             |          |
|   |                                              |                           |                             |          |                            |                |                    |           |               |        |              |       |               |                |             |          |
|   |                                              |                           |                             |          |                            |                |                    |           |               |        |              |       |               |                |             |          |
|   | 1                                            | Day                       | Date                        | risk!    | toxic!                     | priva!         | surveillance       | disaster! | goo           | ethic! | regulat!     | harm  | danger!       | health         | environ     | ment     |
|   |                                              |                           |                             |          |                            |                |                    |           |               |        |              |       |               |                |             |          |
|   |                                              |                           |                             |          |                            |                |                    |           |               |        |              |       |               |                |             |          |
|   |                                              |                           |                             |          |                            |                |                    |           |               |        |              |       |               |                |             |          |
|   | 2                                            |                           | 27-Jun-07                   | 1        |                            |                |                    |           |               |        |              |       |               |                |             |          |
|   |                                              |                           |                             |          |                            |                |                    |           |               |        |              |       |               |                |             |          |
|   |                                              |                           |                             |          |                            |                |                    |           |               |        |              |       |               |                |             |          |
|   |                                              |                           |                             |          |                            |                |                    |           |               |        |              |       |               |                |             |          |
|   | 3                                            |                           | 25-Jun-07                   | 1        |                            |                |                    |           |               |        |              | 1     |               |                |             |          |
|   |                                              |                           | 23-041-07                   | I        |                            |                |                    |           |               |        |              | 1     |               |                |             |          |
|   |                                              |                           |                             |          |                            |                |                    |           |               |        |              |       |               |                |             |          |
|   |                                              |                           |                             |          |                            |                |                    |           |               |        |              |       |               |                |             |          |
|   | 4                                            |                           | 17-Jun-07                   | 1        |                            |                |                    |           |               |        |              | 1     | 1             |                |             |          |
|   |                                              |                           |                             |          |                            |                |                    |           |               |        |              |       |               |                |             |          |
|   |                                              |                           |                             |          |                            |                |                    |           |               |        |              |       |               |                |             |          |
|   |                                              |                           |                             |          |                            |                |                    |           |               |        |              |       |               |                |             |          |
|   |                                              |                           |                             |          |                            |                |                    |           |               |        |              |       |               |                |             |          |
|   | 5                                            |                           | 22-Jun-07                   | 1        |                            |                |                    |           |               |        |              | 1     |               |                |             |          |
|   |                                              |                           |                             |          |                            |                |                    |           |               |        |              |       |               |                |             |          |
|   |                                              |                           |                             |          |                            |                |                    |           |               |        |              |       |               |                |             |          |
|   |                                              |                           |                             |          |                            |                |                    |           |               |        |              |       |               |                |             |          |
|   | 6                                            |                           | 27-Jun-07                   | 1        |                            |                |                    |           |               |        |              |       |               |                |             |          |
|   |                                              |                           |                             |          |                            |                |                    |           |               |        |              |       |               |                |             |          |
|   |                                              |                           |                             |          |                            |                |                    |           |               |        |              |       |               |                |             |          |
|   | 4                                            | ▶ N\She                   | et1 / Sheet2 /              | Sheet3 / |                            |                |                    |           |               | •      |              |       |               |                |             | ►        |
|   | eady                                         |                           | A A                         | ,        |                            |                |                    |           |               |        |              |       |               |                | NUM         |          |
|   |                                              |                           | ovota, UC campu             | s   🔛 pu | blictransfer on            | o   🍙 e        | owerPoint Present. |           | rosoft Offic  |        | tled - Paint | [ 🐻 м | icrosoft Powe | rPoi   «       | S 2 1       | L:26 AM  |
|   | 0.00                                         |                           | yota, oc campa              | and 🛣 bo | ioned anorer on            |                | onon one resent.   |           | a osore onle. |        |              |       | icrosorer owe |                |             |          |