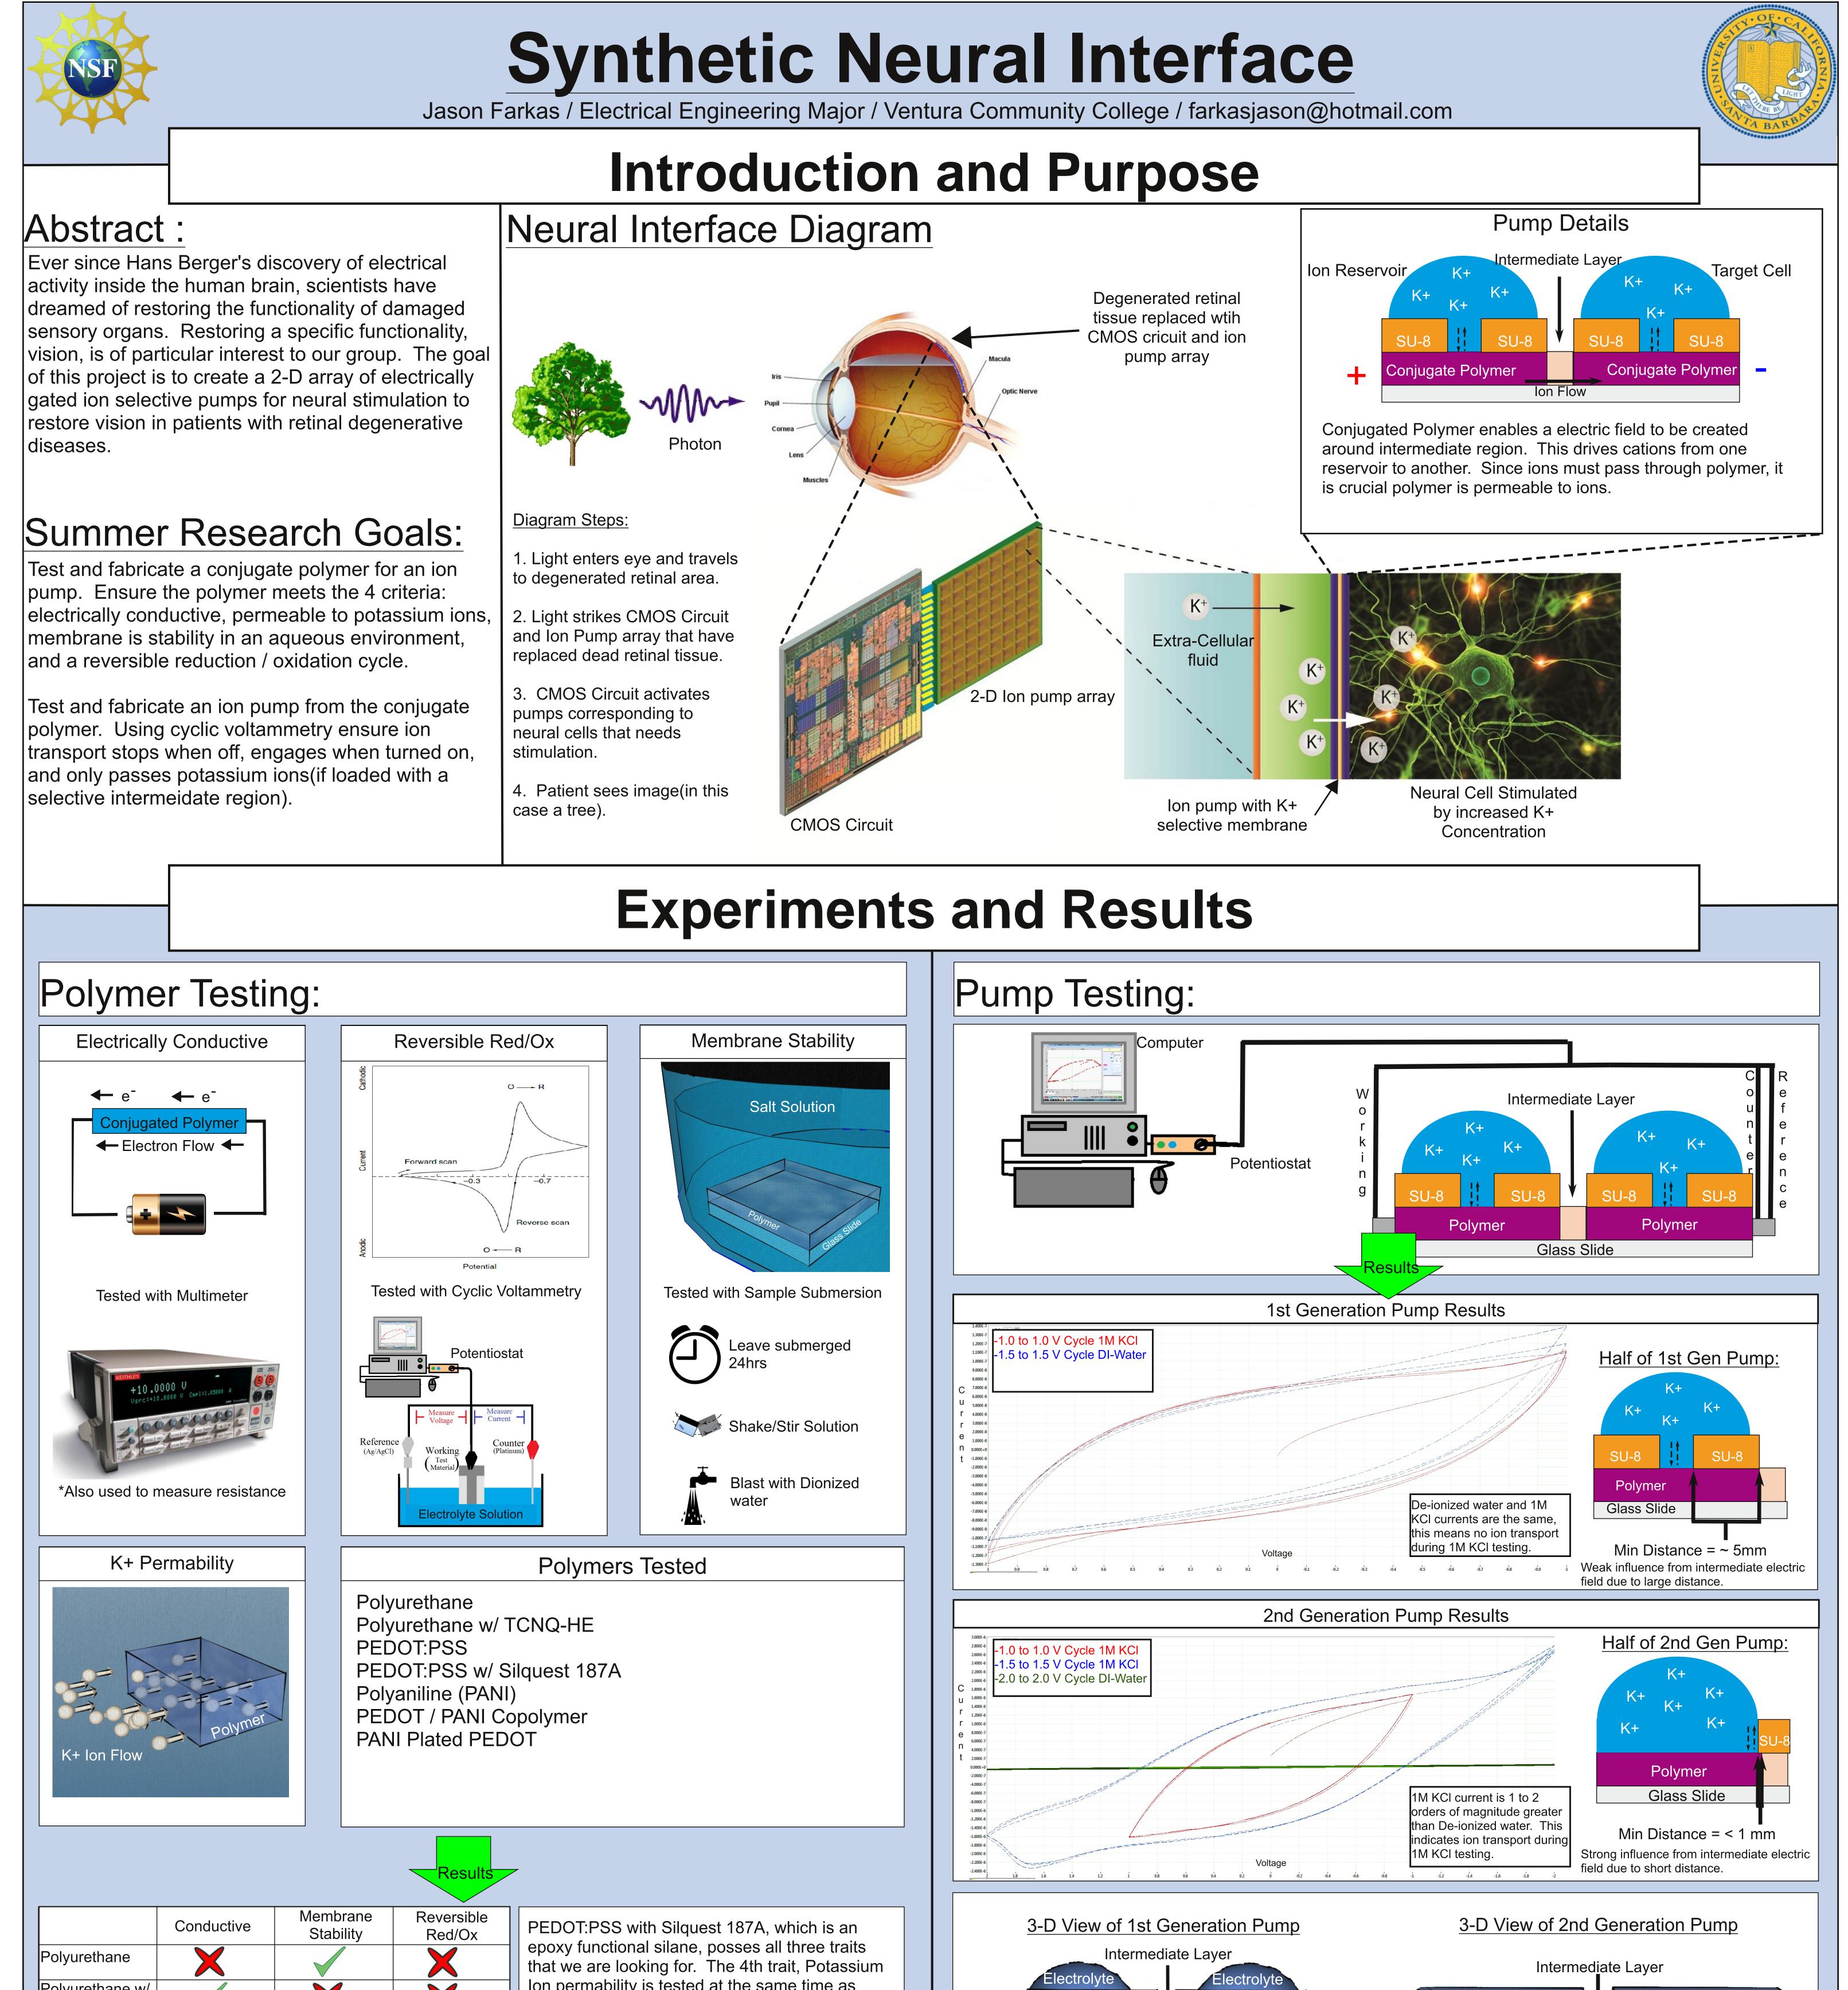

| Conclus                                                                                                                                  | sion: | Conc                                                                                                                                                                                                                           | Iusion       Acknowledgements                                             |
|------------------------------------------------------------------------------------------------------------------------------------------|-------|--------------------------------------------------------------------------------------------------------------------------------------------------------------------------------------------------------------------------------|---------------------------------------------------------------------------|
| Polyurethane w/<br>TCNQ-HE<br>PEDOT:PSS<br>PEDOT:PSS w/<br>Silquest<br>Polyaniline<br>PEDOT/PANI<br>Copolymer<br>PANI Plated On<br>PEDOT |       | <ul> <li>Three different blends of PEDOT:PSS were tested, Clevios P, Clevios PH-1000, and Clevios PH-1000 with DMSO.</li> <li>2000 RPM with Clevios PH-1000 baked at 100 C for 10 mins offers most uniform coating.</li> </ul> | SU-8     SU-8       Polymer     Polymer       Glass Slide     Glass Slide |